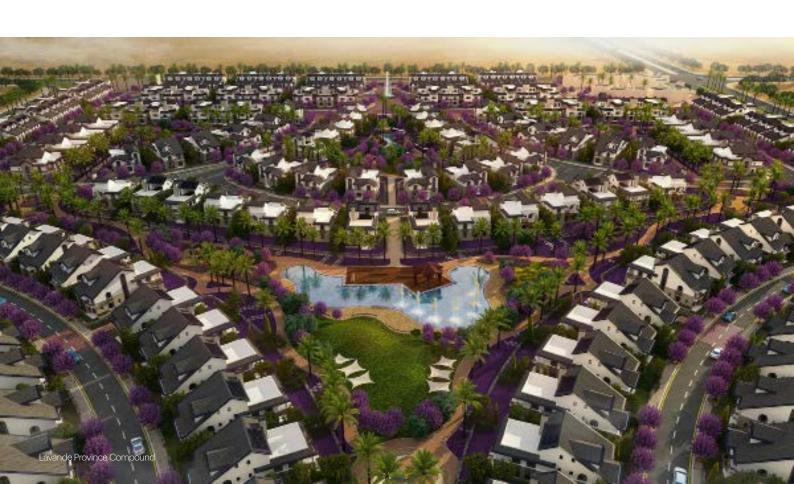

## Scope of Work

Master Plan Concept design Schematic design Design development Detailed design Tender documents

Lavande Province compound occupies plots #12 and # 13 in the Eastern Extension Zone of  $6^{th}$  of October City.

The residential compound stretches over a total area of 56.61 feddans and consists of residential units; comprising two types of villas of average areas ranging

between 345–380 m<sup>2</sup>, two types of twin villas of average areas ranging between 250–290 m<sup>2</sup>, and townhouses of an average area of 250 m<sup>2</sup> for corner units and 245 m<sup>2</sup> for middle units, as well as service buildings. Location